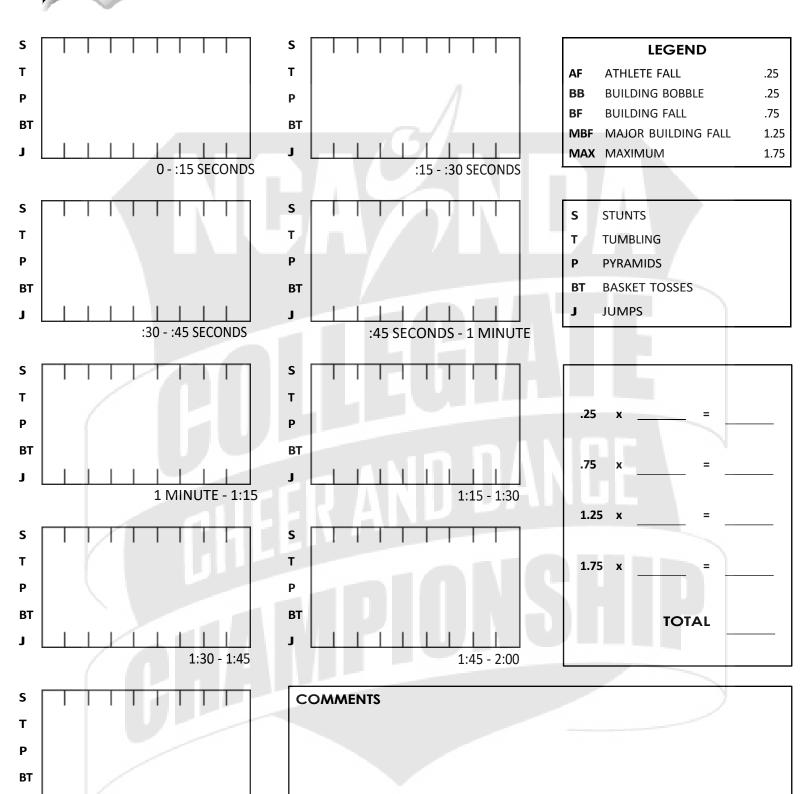

|
| TIME VIOLATIONS                                                                       | T M OVERTIME (check)  1-5 seconds – (.25)  6+ seconds – (1.0) | TIME OF ROUTINE TOTAL MUSIC |  |
| NUMBER OF PARTICIPANTS                                                                |                                                               |                             |  |
| SAFETY GUIDELINES VIOLATION (tumbling, stunts, language, signs, etc.) RULE INFRACTION | WARNING CATEGOR                                               | x .25, .50, 1.0, 2.0, 5.0   |  |
| SAFETY DEDUCTION                                                                      |                                                               |                             |  |



JUDGE

# SCORE \* SHEET

### POINT DEDUCTION



2:00 - 2:15



# SCORE \* SHEET

## PARTNER STUNT & GROUP STUNT SCORESHEET

MAXIMUM VALUE TEAM SCORE

| COMMENTS | EXECUTION OF TOP PERSON  Proper execution of the technique of skills performed by the top person of a stunt including flexibility, bodyline, stability, etc.                        | 15 |  |
|----------|-------------------------------------------------------------------------------------------------------------------------------------------------------------------------------------|----|--|
|          | EXECUTION OF BASE(S)  Proper execution of the technique of skills  performed by the base(s) and/or spotter including grips, height of catches, stability, etc.                      | 15 |  |
|          | DEGREE OF DIFFICULTY  The difficulty of each element/skill performed based