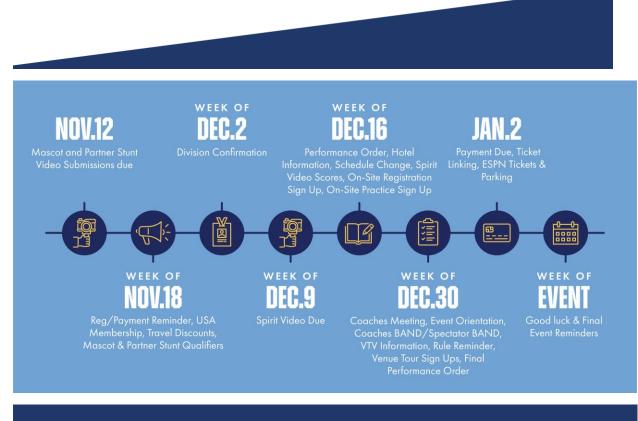

# Road to the 2025 College Championship:

You can view what to expect in the upcoming weeks on the roadmap below.

EVENT WEBSITE