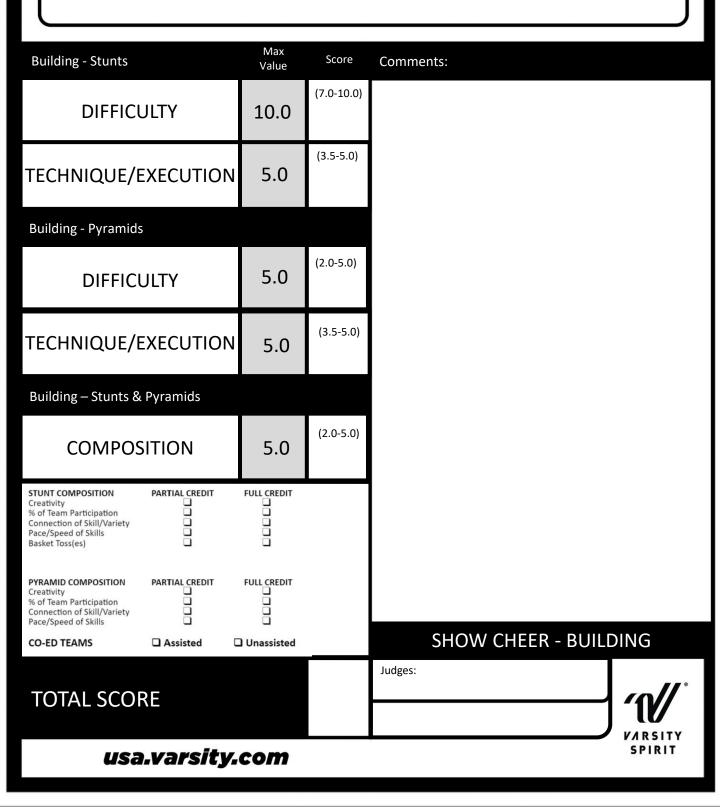

## 2024-2025 SPIRIT COMPETITIONS

College Show Cheer Building

#### Team Name:

**Division:** 

#### # On Team